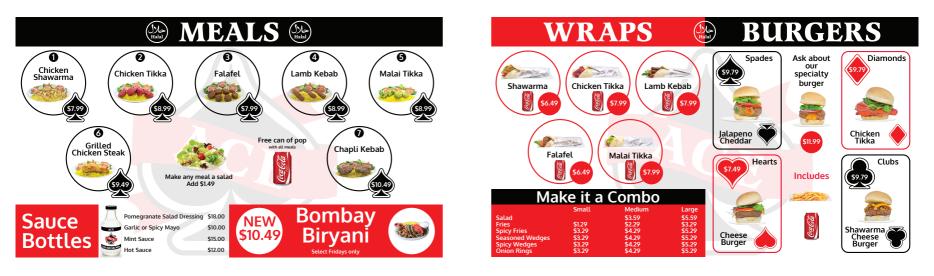

#### Ace Shawarma Digital Menu

|             | SI       | DF     | ES     | (J)<br>Ha |                                 | UN        | IKS                                   |        |
|-------------|----------|--------|--------|-----------|---------------------------------|-----------|---------------------------------------|--------|
|             |          | Small  | Medium | Large     | Pop Car                         | ns \$1.10 | Bottled Drinks                        | \$1.99 |
| Poutine     |          |        |        |           | Water                           | \$0.79    | Barbican                              | \$2.49 |
|             | Regular  | \$3.59 | \$4.59 | \$5.59    |                                 |           |                                       |        |
| 10 C 4 10   | Shawarma | \$4.59 | \$5.59 | \$6.59    | NIGHTLY SPECI                   | AL        |                                       |        |
| Fries       |          |        |        |           | Straw -                         |           |                                       |        |
| nes         |          |        |        |           | - Tomas                         |           |                                       | 1      |
|             | Regular  | \$2.29 | \$3.29 | \$4.29    |                                 |           |                                       |        |
| No. Carlos  | Spicy    | \$4.29 | \$5.29 | \$6.29    | 3                               |           |                                       |        |
| Wedges      |          |        |        |           | <mark>Chicken Shawarma</mark> W | rap       | 12-25                                 |        |
|             | Seasoned | \$4.29 | \$5.29 | \$6.29    | +                               |           | and the s                             |        |
| and the     | Spicy    | \$4.29 | \$5.29 | \$6.29    | te te te                        |           | 1. A. A.                              |        |
|             | -17      | ÷      |        |           | Con Con                         |           | and the second                        |        |
| Onion Rings |          |        |        |           |                                 |           | See See                               |        |
| and and     |          |        |        |           |                                 |           | W at 1                                |        |
| <u>2255</u> |          | \$4.29 | \$5.29 | \$6.29    | 3                               |           | 1 1 1 1 1 1 1 1 1 1 1 1 1 1 1 1 1 1 1 |        |
| Colod       |          |        |        |           | Pop Cans                        |           |                                       | 10     |
| Salad       |          |        |        |           | \$17.97                         |           | 11 marca                              | T      |
| S. M. Sand  |          |        | 6450   | \$6.59    | \$17.97                         | -         |                                       |        |
|             |          |        | \$4.59 | 30.59     |                                 |           |                                       |        |