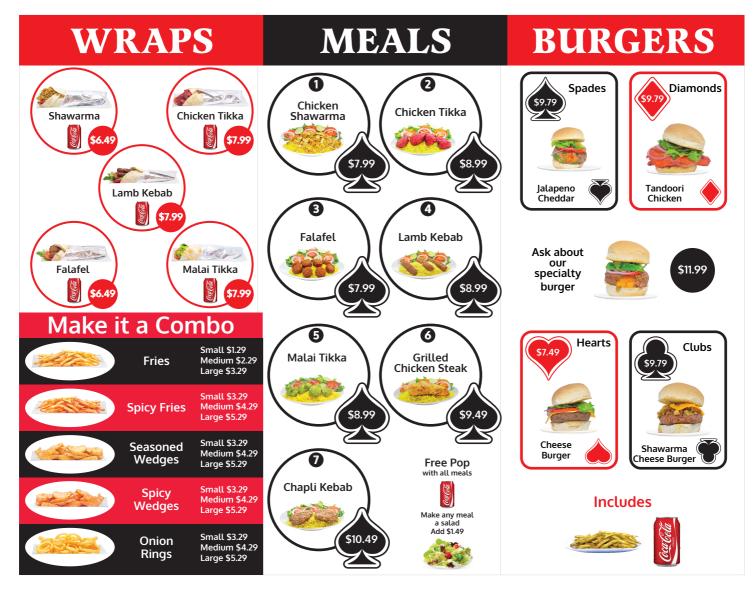

|
| Salad                            | \$4.29                                  | \$5.29           | \$6.29                                   | @AceShawarma                                    |                                                        |
|                                  |                                         | \$4.59           | \$6.59                                   | @AceShawarma<br><b>G+</b> AceShawarma           |                                                        |
| Garlie                           | egranate Sala<br>: or Spicy Ma<br>Sauce |                  | \$18.00<br>\$10.00<br>\$15.00<br>\$12.00 |                                                 | Shawarma • Kebabs • Poutine<br>Tikka • Burgers • Wraps |

## Ace Shawarma Brochure / Interior



#### Ace Shawarma Side Wall Sign



Ace Shawarma Frontage Sign



#### Ace Shawarma Google+ and Facebook Display





# Review us on **facebook**

AceShawarma and get a free upgrade\* on your next visit

\* Ask us for details

#### Ace Shawarma Digital Menu



|             | SI       | DF     | ES     | (J)<br>Ha |                                 | UN        | IKS                                   |        |
|-------------|----------|--------|--------|-----------|---------------------------------|-----------|---------------------------------------|--------|
|             |          | Small  | Medium | Large     | Pop Car                         | ns \$1.10 | Bottled Drinks                        | \$1.99 |
| Poutine     |          |        |        |           | Water