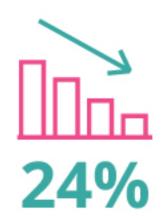

# Top reasons why small businesses Do not have a website

Think it would not help their 24% business